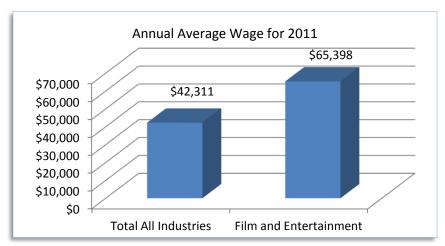

#### B. Florida Entertainment Industry Wide Employment Data

The Department of Economic Opportunity Office of Labor Market Statistics provided the following 2011 employment data to the OFE:

| Florida Film and Entertainment Industry      |                |            |           |                |            |  |  |  |  |  |
|----------------------------------------------|----------------|------------|-----------|----------------|------------|--|--|--|--|--|
| Number of Establishments, Ave                | rage Annual E  | mployment, | and Annua | I Average Wag  | es         |  |  |  |  |  |
|                                              | 2011           |            |           |                |            |  |  |  |  |  |
|                                              | Ranked by Emp  | ployment   |           |                |            |  |  |  |  |  |
|                                              |                |            |           |                |            |  |  |  |  |  |
|                                              |                | Average    | Average   | Percent of     | Percent of |  |  |  |  |  |
|                                              | Number of      | Annual     | Annual    | Total Film     | Total Film |  |  |  |  |  |
| Industry Title                               | Establishments | Employment | Wage*     | Establishments | Employment |  |  |  |  |  |
| Total, Film and Entertainment Industry       | 4,240          | 21,454     | \$65,398  |                |            |  |  |  |  |  |
| Television broadcasting                      | 192            | 7,663      | \$72,656  | 4.5%           | 35.7%      |  |  |  |  |  |
| Motion picture and video production          | 958            | 3,584      | \$62,078  | 22.6%          | 16.7%      |  |  |  |  |  |
| Independent artists, writers, and performers | 1,507          | 2,482      | \$54,343  | 35.5%          | 11.6%      |  |  |  |  |  |
| Musical groups and artists                   | 423            | 2,019      | \$47,705  | 10.0%          | 9.4%       |  |  |  |  |  |
| Cable and other subscription programming     | 90             | 2,011      | \$83,517  | 2.1%           | 9.4%       |  |  |  |  |  |
| Agents and managers for public figures       | 309            | 1,271      | \$64,779  | 7.3%           | 5.9%       |  |  |  |  |  |
| Satellite telecommunications                 | 100            | 589        | \$86,536  | 2.4%           | 2.7%       |  |  |  |  |  |
| Commercial photography                       | 228            | 432        | \$35,709  | 5.4%           | 2.0%       |  |  |  |  |  |
| Teleproduction and postproduction services   | 118            | 379        | \$54,859  | 2.8%           | 1.8%       |  |  |  |  |  |
| Sound recording studios                      | 92             | 372        | \$45,009  | 2.2%           | 1.7%       |  |  |  |  |  |
| Motion picture and video distribution        | 47             | 266        | \$67,856  | 1.1%           | 1.2%       |  |  |  |  |  |
| Other sound recording industries             | 91             | 241        | \$49,835  | 2.1%           | 1.1%       |  |  |  |  |  |
| Record production                            | 43             | 78         | \$75,121  | 1.0%           | 0.4%       |  |  |  |  |  |
| Other motion picture and video industries    | 42             | 70         | \$37,509  | 1.0%           | 0.3%       |  |  |  |  |  |

\*Note: The annual wage for all industries in Florida is \$42,311 for 2011

- In 2011, there were 4,240 establishments in the film and entertainment industry with employment of 21,454 and an annual average wage of \$65,398
- In 2011, the average annual wage for workers in the film and entertainment industry was \$65,398 exceeding the state's 2011 annual average wage for all industries of \$42,311 by 54.6 percent.
- No major employment sector in Florida has a higher annual average wage than the film and entertainment industry.