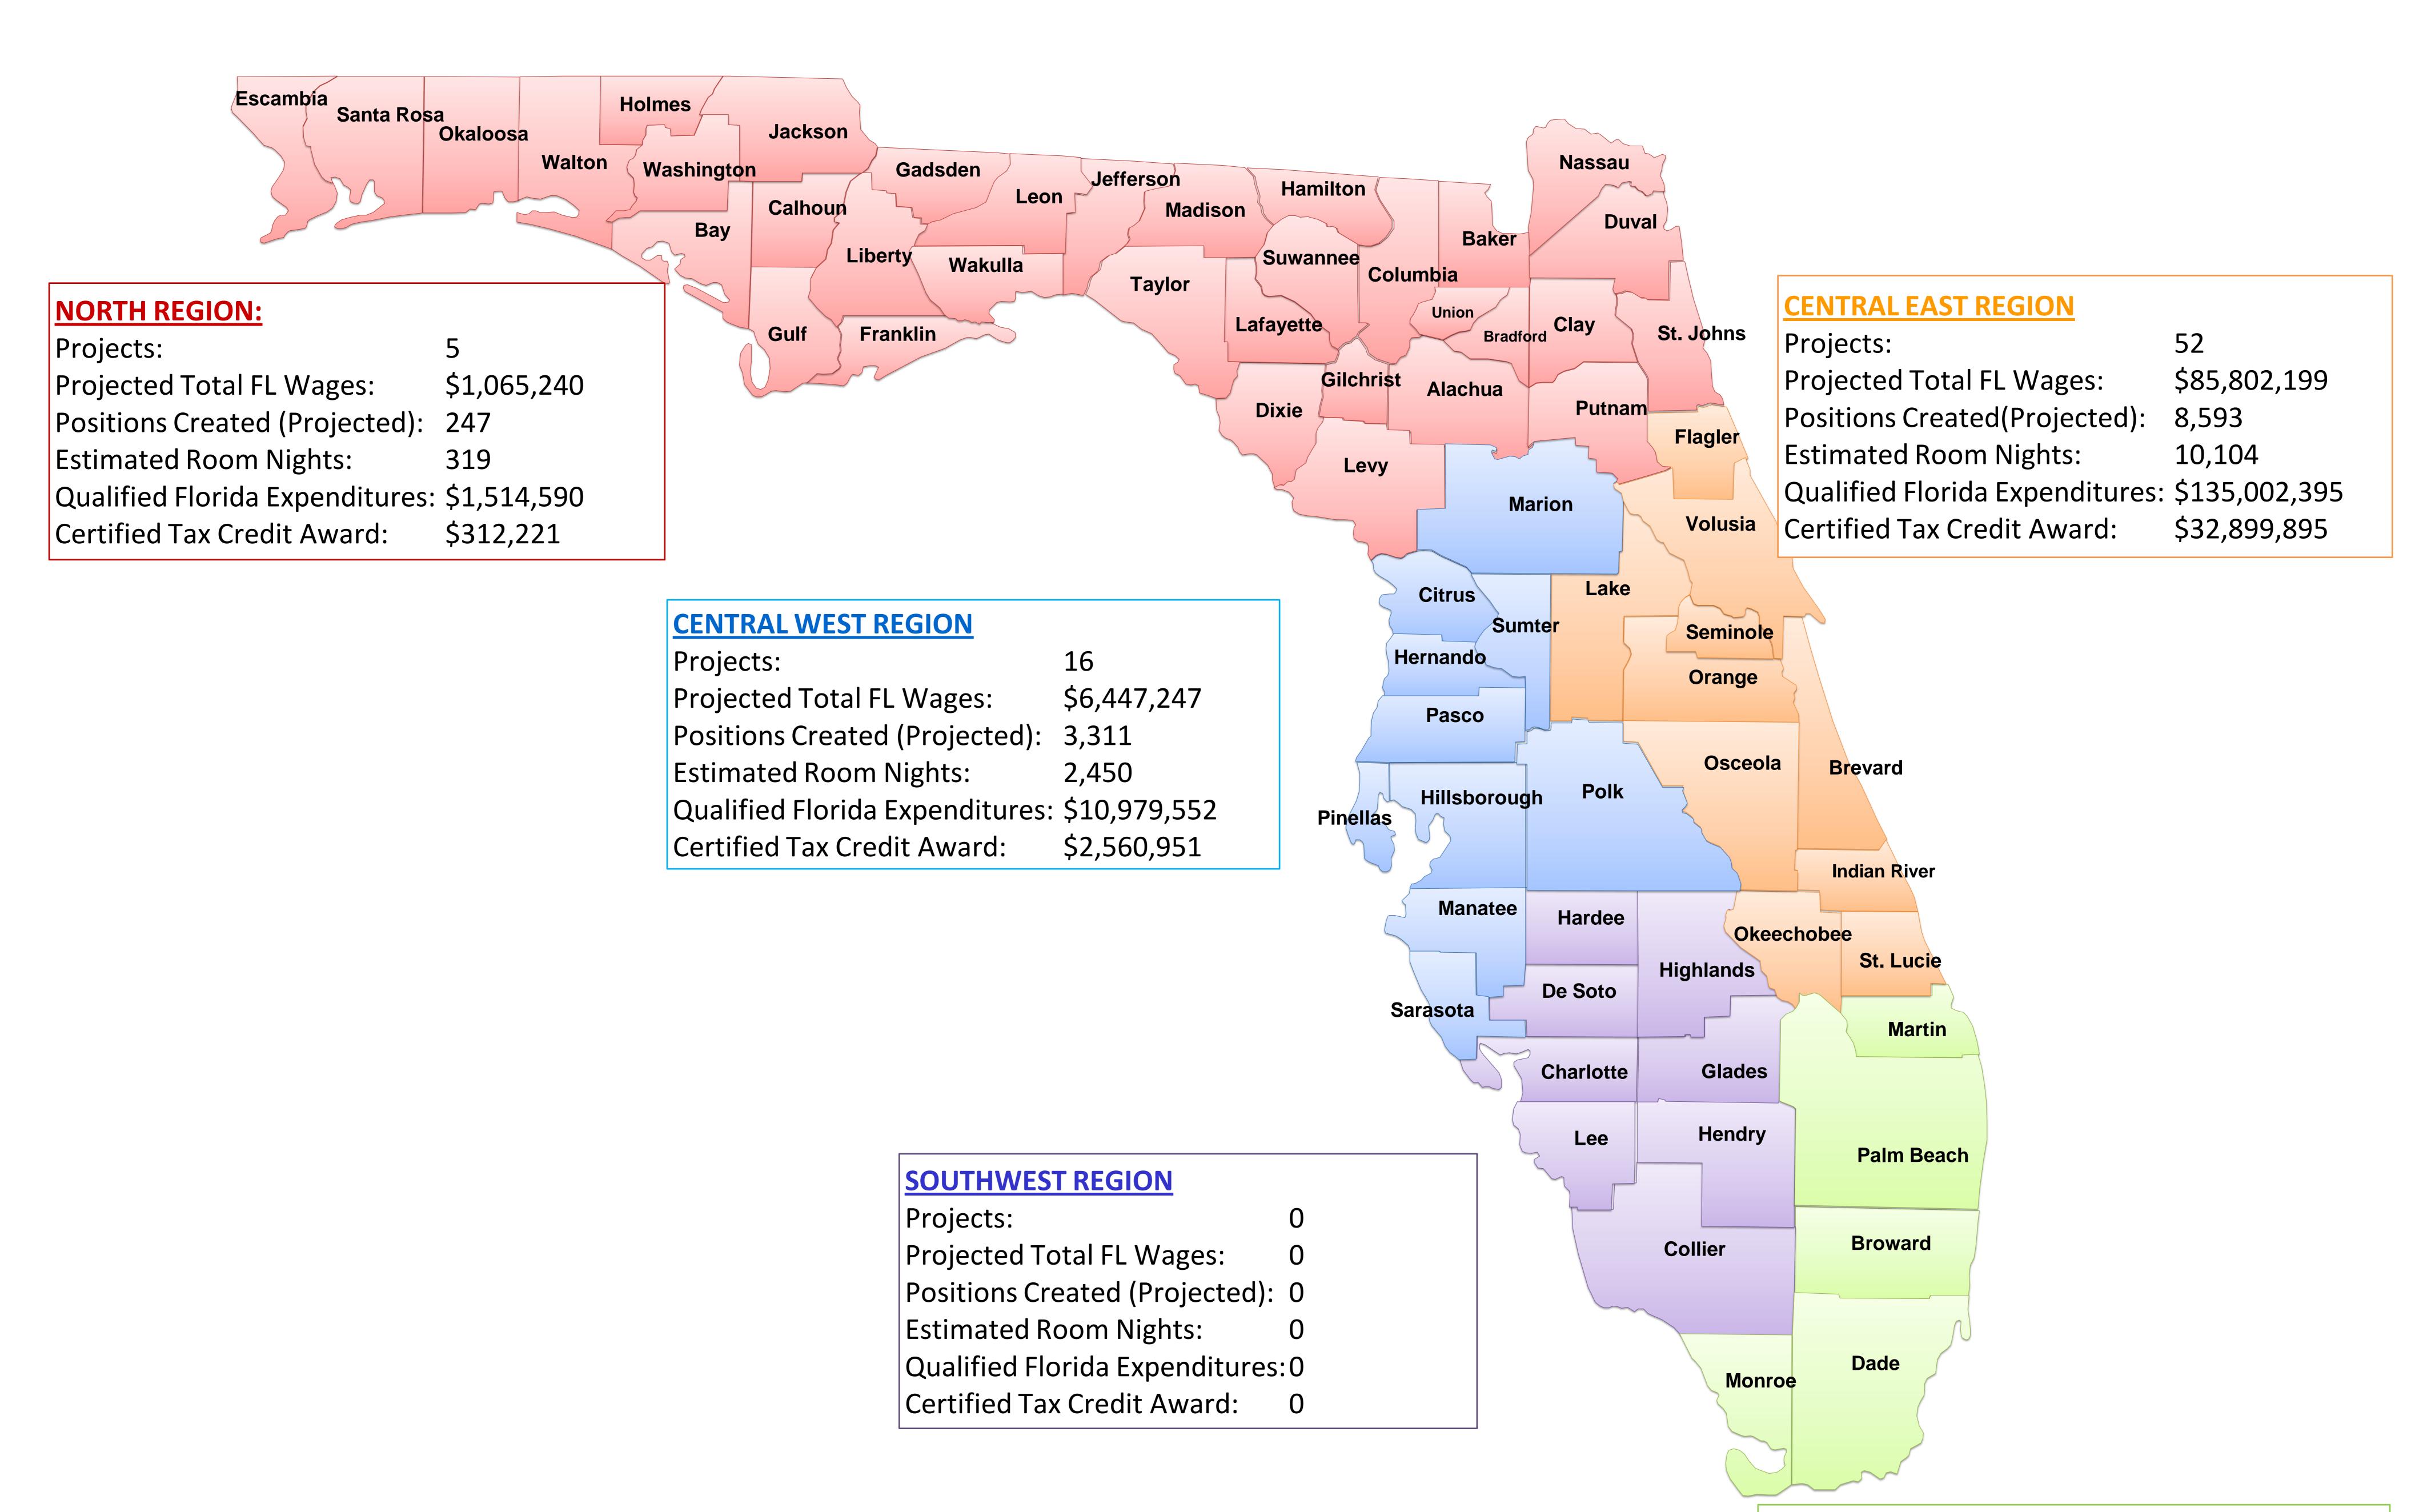

# 2010/2016 ENTERTAINMENT INDUSTRY FINANCIAL INCENTIVE PROGRAM SUMMARY

| Regional Summary                                     | # of Projects | <u>%</u> | <br>ojected Total<br>orida Wages | <u>%</u> | Projected # of<br>Florida Jobs<br>Created | <u>%</u> | Estimated Room<br>Nights | <u>%</u> | <br>nalified Florida<br>Expenditures | <u>%</u> | ertified Tax<br>redit Award | <u>%</u> |
|------------------------------------------------------|---------------|----------|----------------------------------|----------|-------------------------------------------|----------|--------------------------|----------|--------------------------------------|----------|-----------------------------|----------|
| CENTRAL EAST REGION                                  | 71            | 30.87%   | \$<br>256,645,955                | 33.81%   | 15,732                                    | 9.78%    | 53,981                   | 24.44%   | \$<br>388,752,704                    | 30.27%   | \$<br>87,279,909            | 30.92%   |
| BREVARD LAKE ORANGE SEMINOLE ST LUCIE VOLUSIA        |               |          |                                  |          |                                           |          |                          |          |                                      |          |                             |          |
| CENTRAL WEST REGION                                  | 18            | 7.83%    | \$<br>16,185,953                 | 2.13%    | 4,941                                     | 3.07%    | 13,807                   | 6.25%    | \$<br>34,594,068                     | 2.69%    | \$<br>9,579,290             | 3.39%    |
| HERNANDO HILLSBOROUGH PINELLAS POLK MANATEE SARASOTA |               |          |                                  |          |                                           |          |                          |          |                                      |          |                             |          |
| NORTH REGION                                         | 5             | 2.17%    | \$<br>1,087,102                  | 0.14%    | 281                                       | 0.17%    | 319                      | 0.14%    | \$<br>1,547,739                      | 0.12%    | \$<br>318,851               | 0.11%    |
| LEON SUWANNEE ALACHUA DUVAL ST. JOHNS CLAY           |               |          |                                  |          |                                           |          |                          |          |                                      |          |                             |          |
| SOUTHEAST REGION                                     | 135           | 58.70%   | \$<br>478,363,684                | 63.01%   | 139,165                                   | 86.49%   | 151,165                  | 68.45%   | \$<br>843,006,308                    | 65.64%   | \$<br>180,229,272           | 63.84%   |
| MIAMI-DADE<br>BROWARD<br>PALM BEACH<br>MONROE        |               |          |                                  |          |                                           |          |                          |          |                                      |          |                             |          |
| SOUTHWEST REGION                                     | 1             | 0.43%    | \$<br>6,886,214                  | 0.91%    | 779                                       | 0.48%    | 1,566                    | 0.71%    | \$<br>16,428,187                     | 1.28%    | \$<br>4,914,400             | 1.74%    |
| COLLIER                                              |               |          |                                  |          |                                           |          |                          |          |                                      |          |                             |          |
| Totals                                               | 230           | 100.00%  | \$<br>759,168,908                | 100.00%  | 160,898                                   | 100.00%  | 220,838                  | 100.00%  | \$<br>1,284,329,006                  | 100.00%  | \$<br>282,321,722           | 100.00%  |
| Project Type Summary                                 |               |          |                                  |          |                                           |          |                          |          |                                      |          |                             |          |
| THEATRICAL MOTION PICTURE                            | * 42          | 18.26%   | \$<br>164,246,405                | 21.64%   | 22,834                                    | 14.19%   | 90,128                   | 40.81%   | \$<br>275,202,616                    | 21.43%   | \$<br>56,319,429            | 19.95%   |
| MADE FOR TV MOTION PICTURE                           | 1             | 0.49%    | \$<br>449,888                    | 0.06%    | 237                                       | 0.15%    | 30                       | 0.01%    | \$<br>947,636                        | 0.07%    | \$<br>189,527               | 0.07%    |
| DIRECT TO VIDEO MOTION PICTURE                       | 4             | 1.96%    | \$<br>9,649,416                  | 1.27%    | 1,246                                     | 0.77%    | 2,449                    | 1.11%    | \$<br>14,709,883                     | 1.15%    | \$<br>3,816,868             | 1.35%    |
| VISUAL EFFECTS FILMS                                 | 3             | 1.47%    | \$<br>15,639,065                 | 2.06%    | 364                                       | 0.23%    | 2,325                    | 1.05%    | \$<br>19,036,436                     | 1.48%    | \$<br>4,523,104             | 1.60%    |
| DOCUMENTARIES                                        | 8             | 3.92%    | \$<br>2,860,290                  | 0.38%    | 96                                        | 0.06%    | 85                       | 0.04%    | \$<br>3,692,049                      | 0.29%    | \$<br>738,412               | 0.26%    |
| VIDEO GAMES                                          | * 17          | 8.33%    | \$<br>107,617,665                | 14.18%   | 1,423                                     | 0.88%    | 1,935                    | 0.88%    | \$<br>178,996,484                    | 13.94%   | \$<br>48,330,926            | 17.12%   |
| DIGITAL MEDIA PROJECTS                               | 25            | 12.25%   | \$<br>7,656,212                  | 1.01%    | 429                                       | 0.27%    | 180                      | 0.08%    | \$<br>9,882,456                      | 0.77%    | \$<br>2,005,303             | 0.71%    |
| COMMERCIALS                                          | ** 29         | 14.22%   | \$<br>11,669,414                 | 1.54%    | 5,816                                     | 3.61%    | 3,622                    | 1.64%    | \$<br>24,060,427                     | 1.87%    | \$<br>4,810,923             | 1.70%    |
| TV SERIES *                                          | *** 65        | 31.86%   | \$<br>417,236,526                | 54.96%   | 116,725                                   | 72.55%   | 110,237                  | 49.92%   | \$<br>709,528,500                    | 55.25%   | \$<br>151,904,870           | 53.81%   |
| TV SERIES - PILOT                                    | 7             | 3.43%    | \$<br>10,493,188                 | 1.38%    | 4,785                                     | 2.97%    | 4,002                    | 1.81%    | \$<br>20,121,411                     | 1.57%    | \$<br>4,024,280             | 1.43%    |
| TV PRODUCTION - NON SERIES                           | 29            | 14.22%   | \$<br>11,650,839                 | 1.53%    | 6,943                                     | 4.32%    | 5,845                    | 2.65%    | \$<br>28,151,108                     | 2.19%    | \$<br>5,658,080             | 2.00%    |
| TOTAL PROJECTS                                       | 230           | 110.42%  | \$<br>759,168,908                | 100.00%  | 160,898                                   | 100.00%  | 220,838                  | 100.00%  | \$<br>1,284,329,006                  | 100.00%  | \$<br>282,321,722           | 100.00%  |